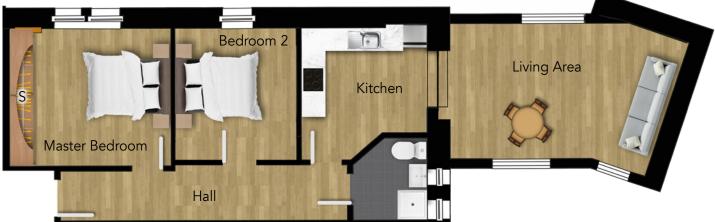

**S** - Built-in storage (optional)

# **TOTAL AREA** 72m<sup>2</sup> / 775ft<sup>2</sup>

## **LIVING AREA**

6320mm x 3500mm 20' 9" x 11' 6"

#### **KITCHEN**

3350mm x 3300mm 11' 0" x 10' 10"

#### **MASTER BEDROOM**

4450mm x 3500mm 14′ 7″ x 11′ 6″

#### **BEDROOM 2**

3360mm x 3000mm 11' 1" x 10' 0"

#### HALL

7150mm x 1350mm 23′ 5″ x 4′ 5″

## **WET/SHOWER ROOM**

2050mm x 2050mm 5' 9" x 5' 9"