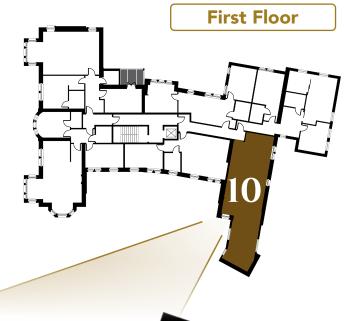

# APARTMENT 10

This unique 2 bedroom apartment is one of the most private and secluded in the development and it is the only one that benefits from its living room being located on a unique bridge inspired by the Arts and crafts movement. It also benefits from decorative coving and original fireplaces